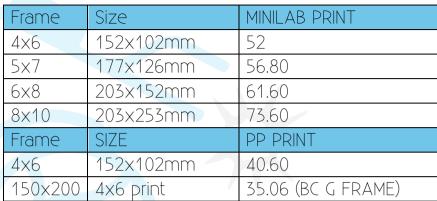

### WITHOUT MAT

| FRAME | Size      | MINILAB PRINT |
|-------|-----------|---------------|
| 4x6   | 152x102mm | \$44.8        |
| 5x7   | 177x126mm | \$48.4        |
| 6x8   | 203x152mm | \$54.4        |
| 8×10  | 203x253mm | \$65.2        |
| FRAME | SIZE      | PP PRINT      |
| 4×6   | 152x102mm | \$33.40       |

### WITH MAT

| Frame | Size frame | Size print       | MINILAB PRINT |
|-------|------------|------------------|---------------|
| 6x8   | 203x152mm  | 4x6 (152 x102mm) | 56.80         |
| 8×10  | 203x253mm  | 6x8 (203 x152mm) | 67.60         |
| Frame | Size frame | Size print       | PP PRINT      |
| 6x8   | 203x152mm  | 4x6 (152 x102mm) | 45.40         |