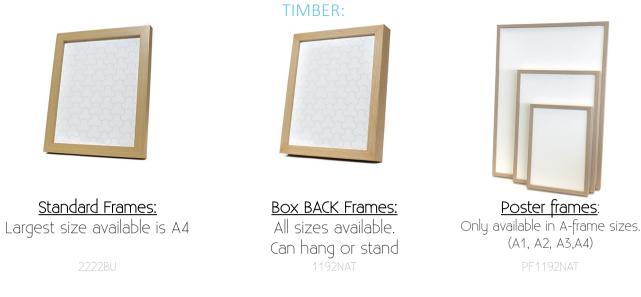

## Frame Styles:

Standard Frames: All sizes available.

3618WHT (SMALL) PF2672WHT (LARGE)

Standard Frames: All sizes available.

3618BLK (SMALL) PF2672BLK (LARG

<u>Box BACK Frames:</u> All sizes available. Can hang or stand

2672WH

**BLACK:** 

Box BACK Frames: All sizes available. Can hang or stand

2672BLK

<u>Poster frames</u>: White frame with diagonal indenting. Only available in A-frame sizes. (A1, A2, A3,A4) PE3194WHT

with diagonal indenting. Only available in A-frame sizes. (A1, A2, A3,A4) PF3194BLK